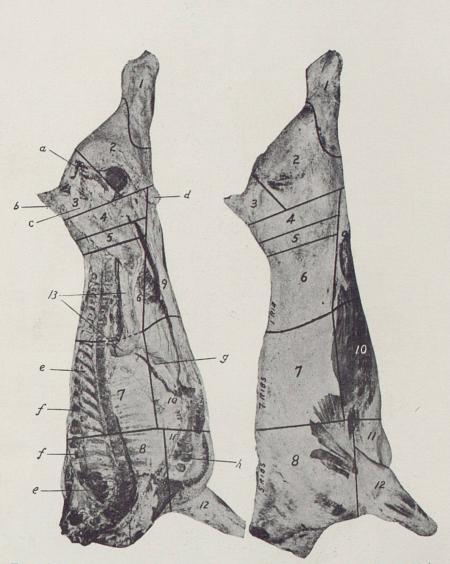

FIG. 21. Julia attacking the wall after stimulation. Attack against the wall was both sudden and unexpected. We could see why it would be difficult to defend one's self against such an attack.

NB

FIG. 90. — Beef carcass cuts. 1, 2, 3, round; 4, 5, 6, loin; 7, rib; 8, chuck; 9, flank; 10, 11, plate; 12, shank; 13, suet. 1, hind shank; 2, round, R. & S. off; 3, rump; 4, 5, loin end; 6, pinbone loin; 5, 6, flatbone loin; 10, navel; 11, brisket. 1, 2, 3, 4, 5, 6, 9, hindquarter; 7, 8, 10, 11, 12, forequarter; 7, 8, back; 7, 10, piece; 8, 11, 12, Kosher chuck; 8, 10, 11, 12, triangle. a, aitch bone; b, rump bone; c, crotch; d, cod; e, chine bones; f, "buttons;" g, skirt; h, breast bone. Illinois Bulletin 147.