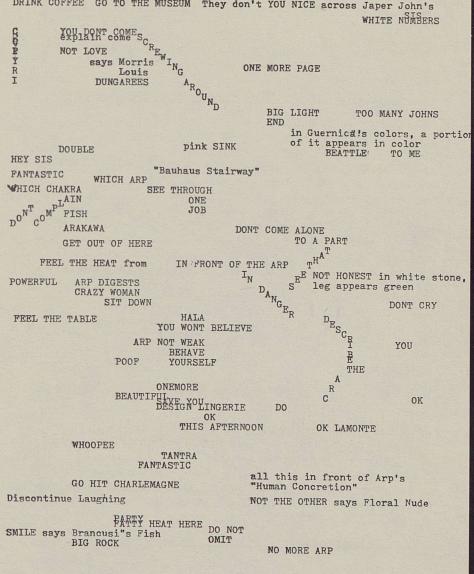

#### 3/18 3

crazy day DRINK COFFEE GO TO THE MUSEUM They don't YOU NICE across Japer John's